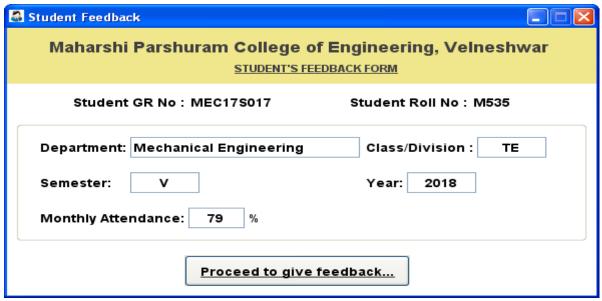

# 4. Students Feedback System

Fig: Student Module mainform

Fig: Students can view their attendance and other details

Fig: Students Feedback Form

Fig: Feedback Admin Login (Department wise)

Fig: Admin Mainform