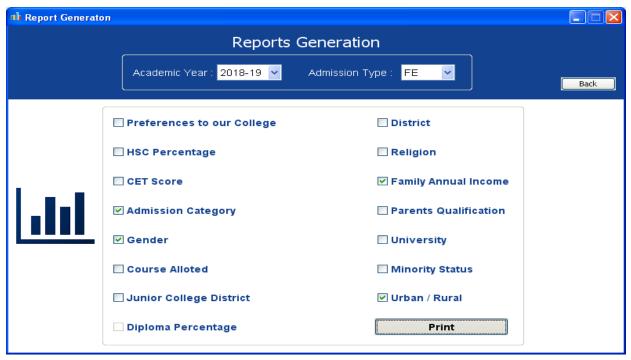

# 6. Analysis Application for Students Information

Fig: Analysis of Students Information

Fig: Pie Chart mainform

Fig: Rural and Urban area Analysis

Fig: Bar Chart mainform

Fig: Report generated by Bar Chart mainform