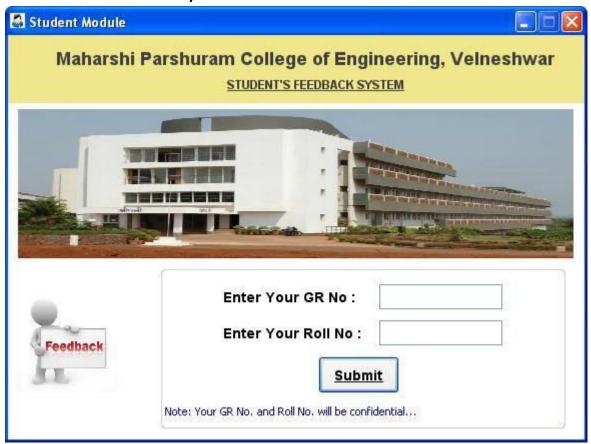

# 4. Students Feedback System

Fig: Student Module mainform

Fig: Students can view their attendance and other details

Fig: Students Feedback Form

Fig: Feedback Admin Login (Department wise)

Fig: Admin Mainform