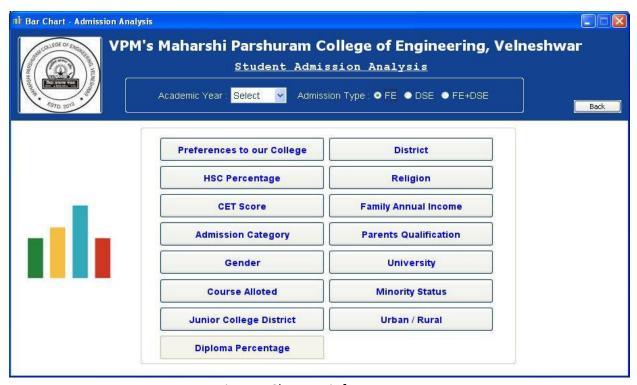

# 6. Analysis Application for Students Information

Fig: Analysis of Students Information

Fig: Pie Chart mainform

Fig: Rural and Urban area Analysis

Fig: Bar Chart mainform

Fig: Report generated by Bar Chart mainform