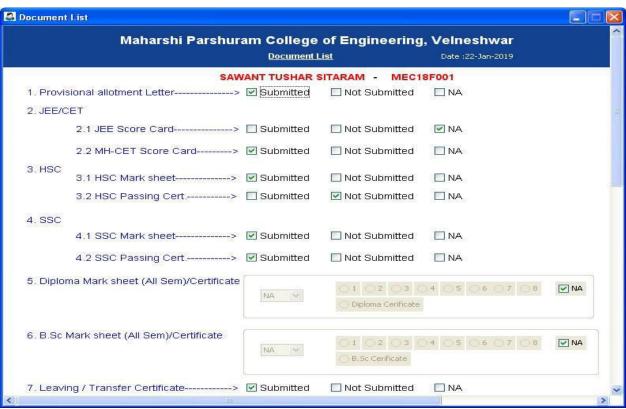

# 3. Document Verification System

Fig: Document Verification

Fig: Document Verification mainform