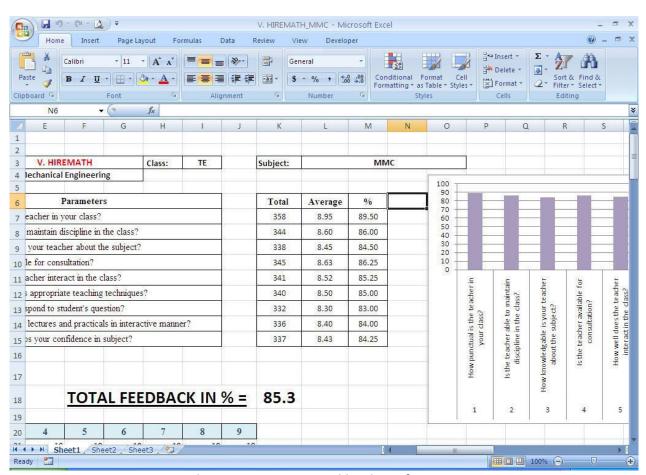

Fig: Add Students Roll No. and Attendance details

Fig: Add Faculty and Subject details

Fig; Generate Feedback Reports with analysis

Fig: Analysis Report generated by the software