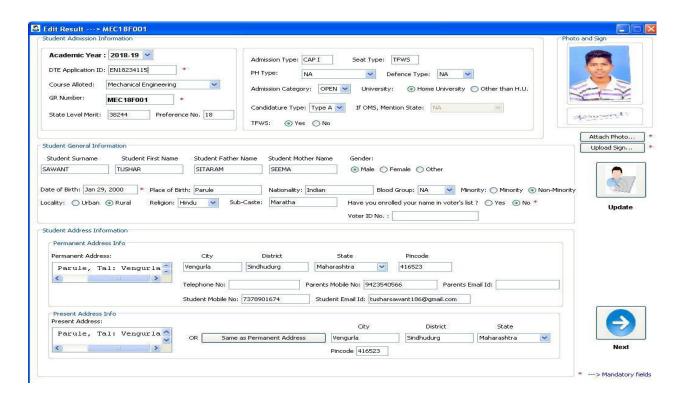

# 1. Student Admission Application Software (Student Information System)

Fig: Admin Login

Fig: Mainform

Fig: Add New Student mainform (General and Admission Details)

Fig: Add New Student mainform (Educational Details)

Fig: Update Students Details mainform (General and Admission Details)

Fig: Update Students Details mainform (Educational Details)

Fig: Search Students Details (General and Admission Details)

Fig: Search Students Details (Educational Details)