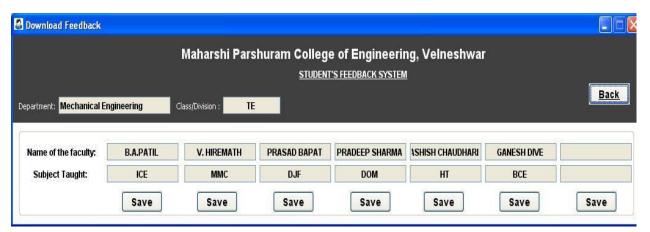

Fig: Add Students Roll No. and Attendance details

Fig: Add Faculty and Subject details

Fig; Generate Feedback Reports with analysis

Fig: Analysis Report generated by the software