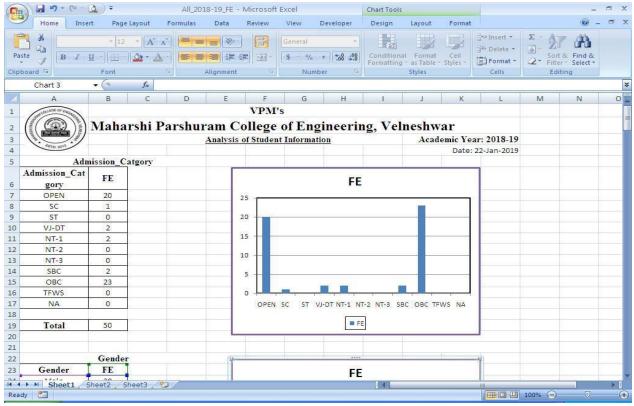

# 6. Analysis Application for Students Information

Fig: Analysis of Students Information

Fig: Pie Chart mainform

Fig: Rural and Urban area Analysis

Fig: Bar Chart mainform

Fig: Report generated by Bar Chart mainform