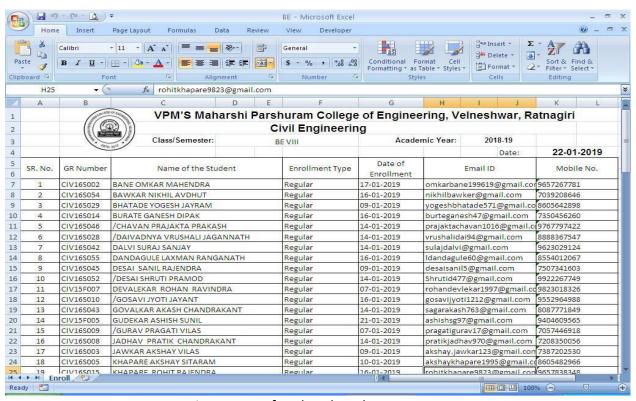

# 7. Students Enrollment System – for current status of student

Fig: Update Current Student status

Fig: View Updated Students Details

Fig: Report of updated students

Fig: View all Students Details Year wise from AY: 2012-13 to 2018-19