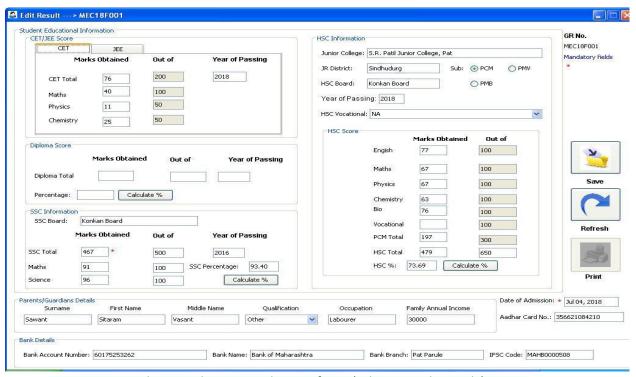

# 1. Student Admission Application Software (Student Information System)

Fig: Admin Login

Fig: Mainform

Fig: Add New Student mainform (General and Admission Details)

Fig: Add New Student mainform (Educational Details)

Fig: Update Students Details mainform (General and Admission Details)

Fig: Update Students Details mainform (Educational Details)

Fig: Search Students Details (General and Admission Details)

Fig: Search Students Details (Educational Details)