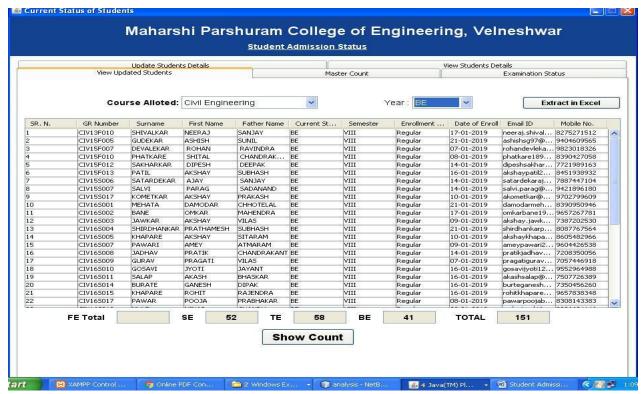

# 7. Students Enrollment System – for current status of student

Fig: Update Current Student status

Fig: View Updated Students Details

Fig: Report of updated students

Fig: View all Students Details Year wise from AY: 2012-13 to 2018-19

Fig: View Examination result status

Fig: Master count for current enrolled students