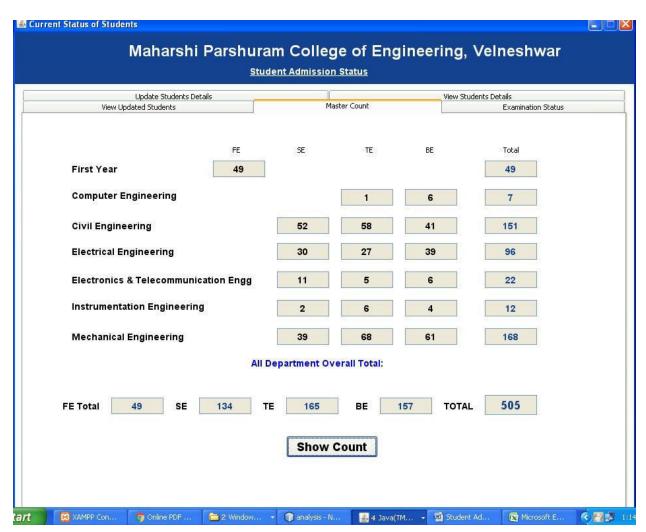

# 7. Students Enrollment System – for current status of student

Fig: Update Current Student status

Fig: View Updated Students Details

Fig: Report of updated students

Fig: View all Students Details Year wise from AY: 2012-13 to 2018-19

Fig: View Examination result status

Fig: Master count for current enrolled students