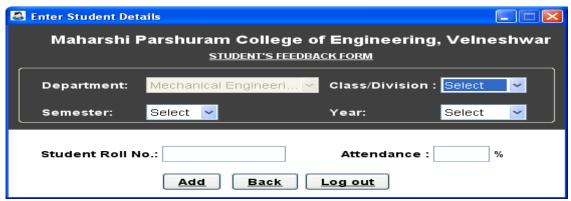

# 4. Students Feedback System

Fig: Student Module mainform

Fig: Students can view their attendance and other details

Fig: Students Feedback Form

Fig: Feedback Admin Login (Department wise)

Fig: Admin Mainform

Fig: Add Students Roll No. and Attendance details

Fig: Add Faculty and Subject details

Fig; Generate Feedback Reports with analysis

Fig: Analysis Report generated by the software