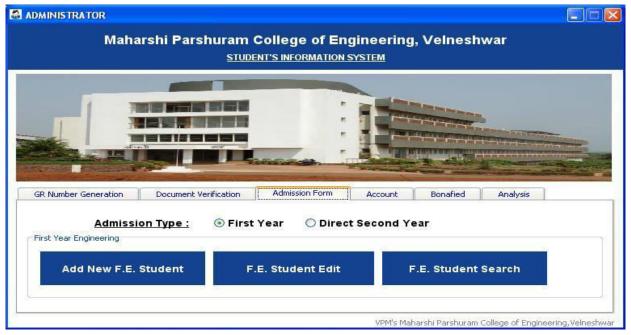

# 1. Student Admission Application Software (Student Information System)

Fig: Admin Login

Fig: Mainform

Fig: Add New Student mainform (General and Admission Details)

Fig: Add New Student mainform (Educational Details)