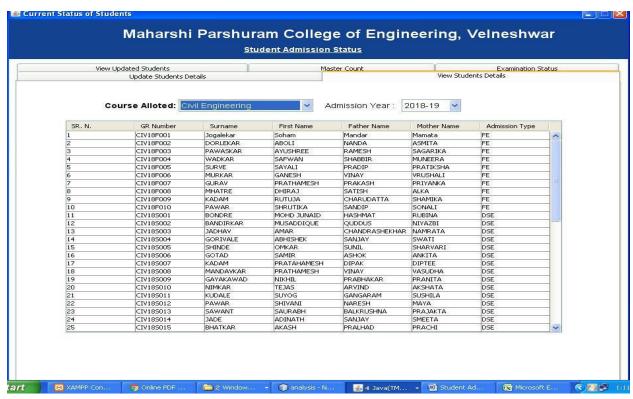

Fig: View Examination result status

Fig: Master count for current enrolled students