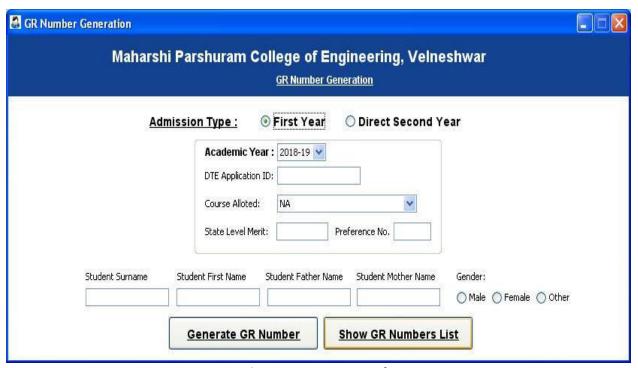

# 2. GR Number Generation System

Fig: Automatic GR Number generation

Fig: GR Number generation mainform