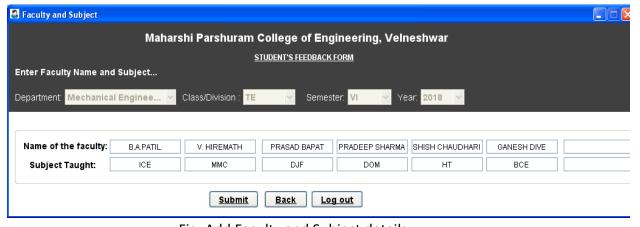

Fig: Add Students Roll No. and Attendance details

Fig: Add Faculty and Subject details

Fig; Generate Feedback Reports with analysis

Fig: Analysis Report generated by the software