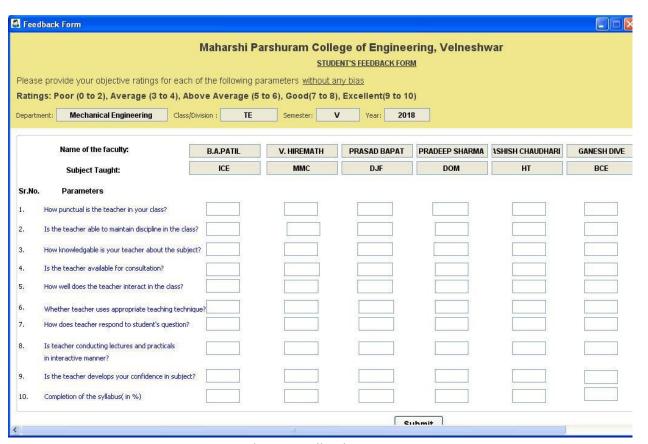

# 4. Students Feedback System

Fig: Student Module mainform

Fig: Students can view their attendance and other details

Fig: Students Feedback Form

Fig: Feedback Admin Login (Department wise)

Fig: Admin Mainform