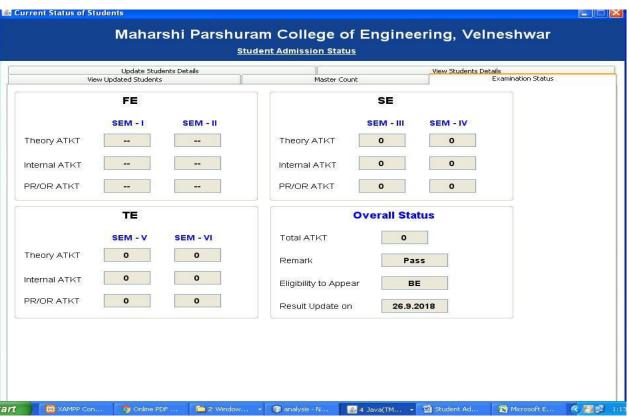

# 7. Students Enrollment System – for current status of student

Fig: Update Current Student status

Fig: View Updated Students Details

Fig: Report of updated students

Fig: View all Students Details Year wise from AY: 2012-13 to 2018-19

Fig: View Examination result status

Fig: Master count for current enrolled students