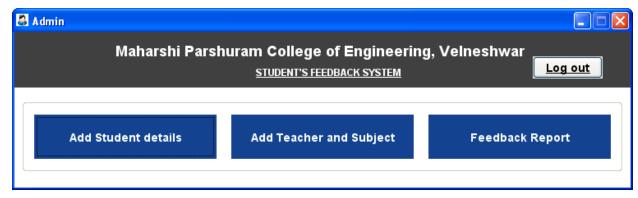

# 4. Students Feedback System

Fig: Student Module mainform

Fig: Students can view their attendance and other details

Fig: Students Feedback Form

Fig: Feedback Admin Login (Department wise)

Fig: Admin Mainform