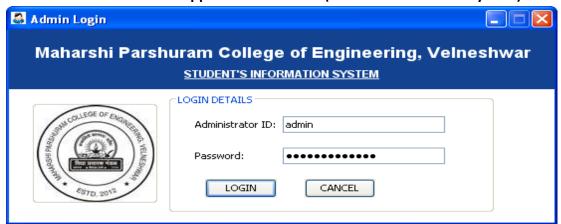

# 1. Student Admission Application Software (Student Information System)

Fig: Admin Login

Fig: Mainform

Fig: Add New Student mainform (General and Admission Details)

Fig: Add New Student mainform (Educational Details)