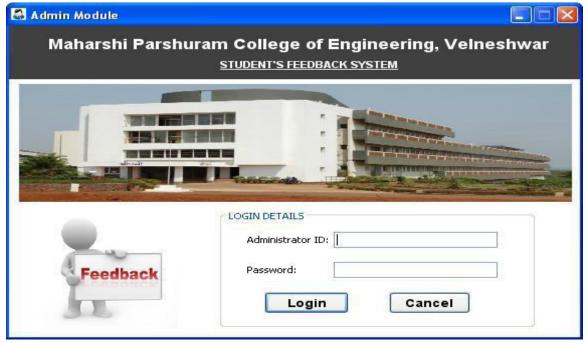

# 4. Students Feedback System

Fig: Student Module mainform

Fig: Students can view their attendance and other details

Fig: Students Feedback Form

Fig: Feedback Admin Login (Department wise)

Fig: Admin Mainform