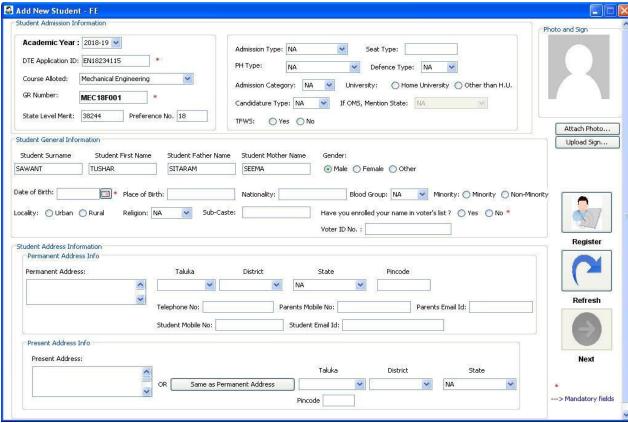

# 1. Student Admission Application Software (Student Information System)

Fig: Admin Login

Fig: Mainform

Fig: Add New Student mainform (General and Admission Details)

Fig: Add New Student mainform (Educational Details)