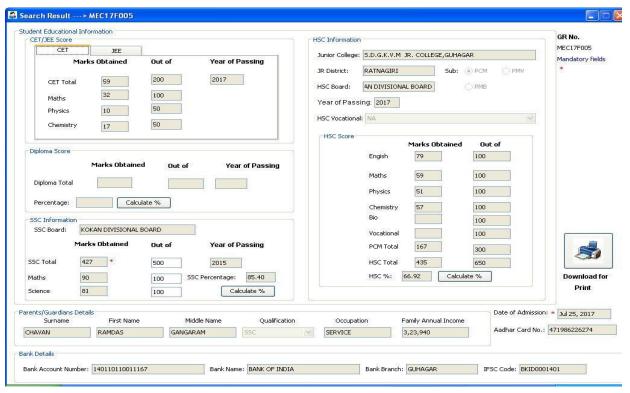

# 1. Student Admission Application Software (Student Information System)

Fig: Admin Login

Fig: Mainform

Fig: Add New Student mainform (General and Admission Details)

Fig: Add New Student mainform (Educational Details)

Fig: Update Students Details mainform (General and Admission Details)

Fig: Update Students Details mainform (Educational Details)

Fig: Search Students Details (General and Admission Details)

Fig: Search Students Details (Educational Details)