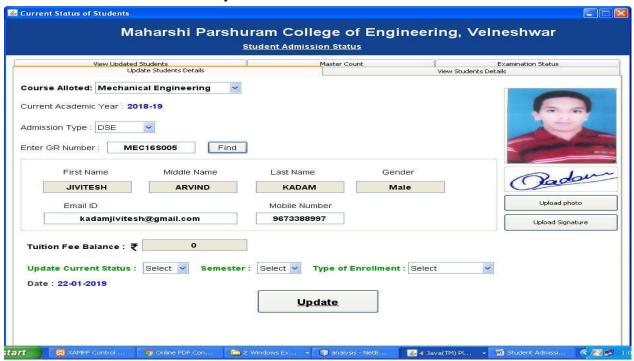

# 7. Students Enrollment System – for current status of student

Fig: Update Current Student status

Fig: View Updated Students Details

Fig: Report of updated students

Fig: View all Students Details Year wise from AY: 2012-13 to 2018-19