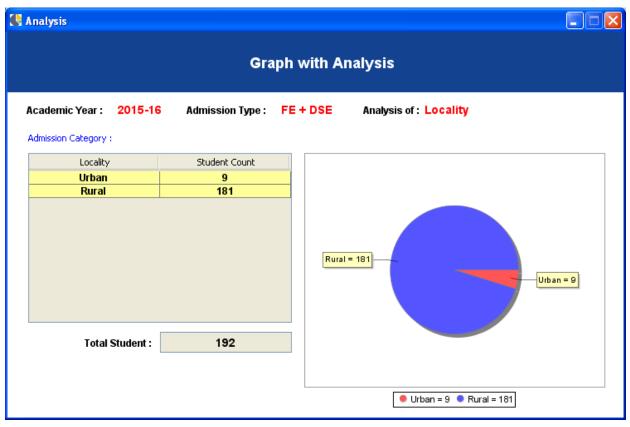

# 6. Analysis Application for Students Information

Fig: Analysis of Students Information

Fig: Pie Chart mainform

Fig: Rural and Urban area Analysis

Fig: Bar Chart mainform

Fig: Report generated by Bar Chart mainform