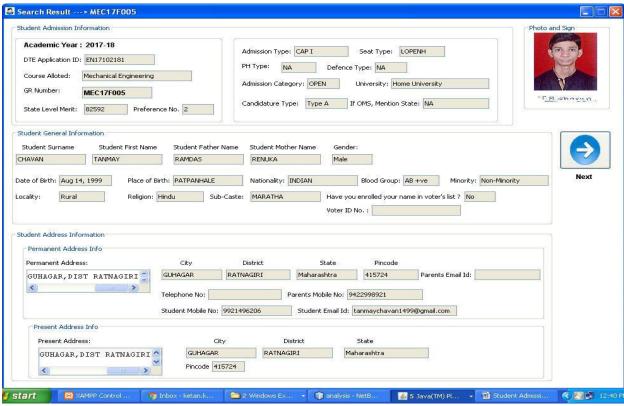

# 1. Student Admission Application Software (Student Information System)

Fig: Admin Login

Fig: Mainform

Fig: Add New Student mainform (General and Admission Details)

Fig: Add New Student mainform (Educational Details)

Fig: Update Students Details mainform (General and Admission Details)

Fig: Update Students Details mainform (Educational Details)

Fig: Search Students Details (General and Admission Details)

Fig: Search Students Details (Educational Details)