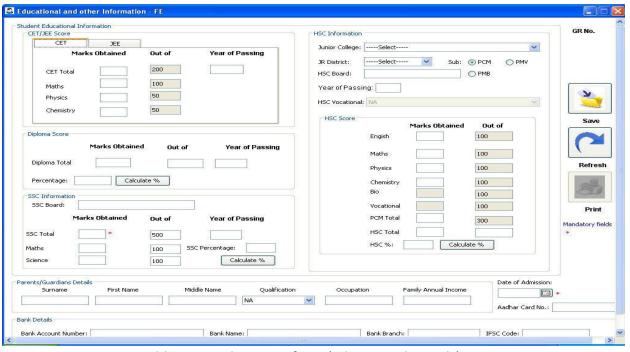

# 1. Student Admission Application Software (Student Information System)

Fig: Admin Login

Fig: Mainform

Fig: Add New Student mainform (General and Admission Details)

Fig: Add New Student mainform (Educational Details)