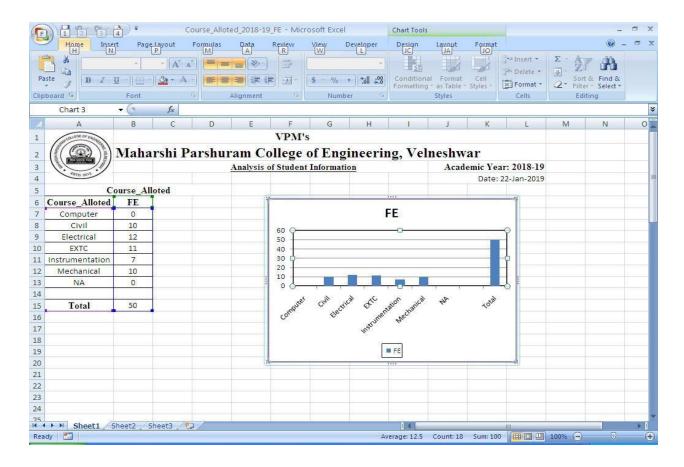

# 6. Analysis Application for Students Information

Fig: Analysis of Students Information

Fig: Pie Chart mainform

Fig: Rural and Urban area Analysis

Fig: Bar Chart mainform

Fig: Report generated by Bar Chart mainform